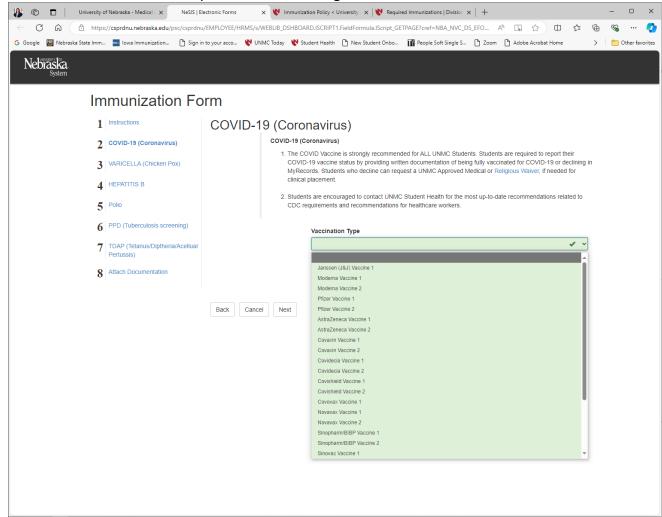

# **Entry into the Immunization Form:**

Once you have read and reviewed the Required Immunizations - Click Next

You are now ready to complete your immunization entries. Please complete each section.

Please Read each section carefully and use the Vaccination or Titer Results Type. Then Enter in the date and click **NEXT** and complete for all remaining immunization section.