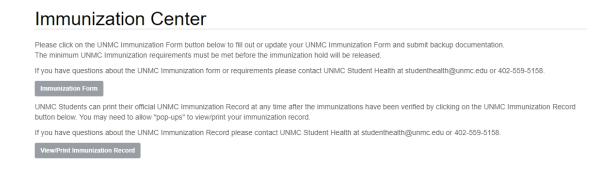

## Immunization Center

Please click on the UNMC Immunization Form button below to fill out or update your UNMC Immunization Form and submit backup documentation. The minimum UNMC Immunization requirements must be met before the immunization hold will be released.

If you have questions about the UNMC Immunization form or requirements please contact UNMC Student Health at studenthealth@unmc.edu or 402-559-5158.

Immunization Form

UNMC Students can print their official UNMC Immunization Record at any time after the immunizations have been verified by clicking on the UNMC Immunization Record button below. You may need to allow "pop-ups" to view/print your immunization record.

If you have questions about the UNMC Immunization Record please contact UNMC Student Health at studenthealth@unmc.edu or 402-559-5158.

View/Print Immunization Record