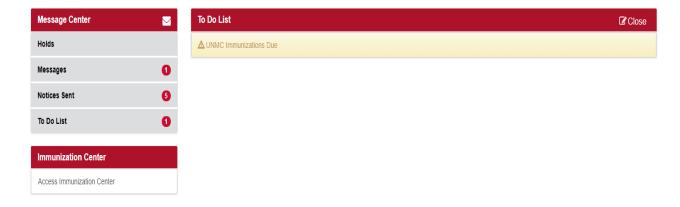

## **Student Center:**

Any To Do List Items from Student Health will be shown on this screen. Please note that the To Do List is not a Hold and will not prevent you from registering.

A Hold would prevent you from registering.