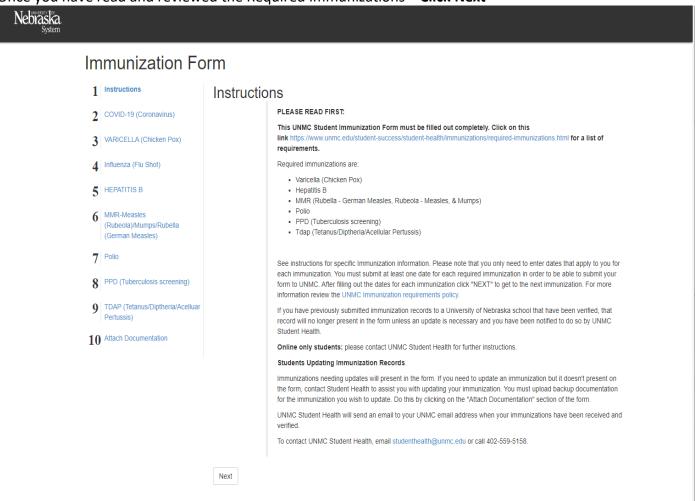

# **Entry into the Immunization Form:**

Once you have read and reviewed the Required Immunizations - Click Next

You are now ready to complete your immunization entries. Please complete each section.

Please Read each section carefully and use the Vaccination or Titer Results Type. Then Enter in the date and click **NEXT** and complete for all remaining immunization section.

This process will need to be completed for all sections

Now that you have completed your entry into the immunization module, **Next** and then **Attach Documentation** to upload your backup documentation.