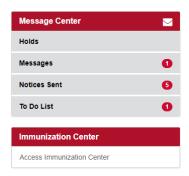

## **Student Center:**

Any To Do List Items from Student Health will be shown on this screen. Please note that the To Do List is not a Hold and will not prevent you from registering.

A Hold would prevent you from registering.

# **Immunization Center:**

Click on the Immunization Center and it will bring up the following screen. From this screen you have two Options:

<u>Immunization Form:</u> This will allow you to Add/Change Immunization Dates <u>Generate Immunization Record</u>: This will provide a summary of all Immunizations that have been entered into the Immunization Form.