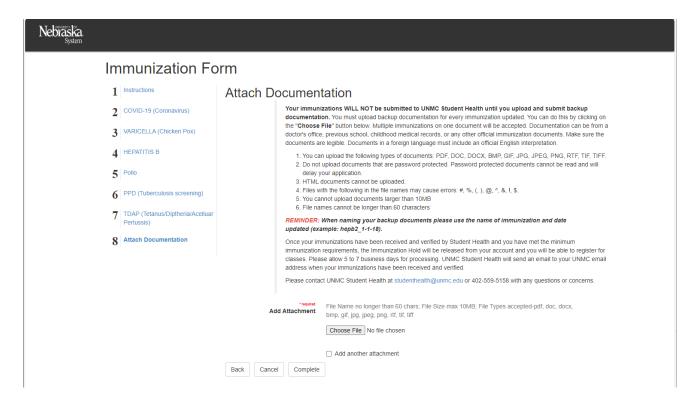

# **Entry into the Immunization Form:**

Once you have read and reviewed the Required Immunizations - Click Next

You are now ready to complete your immunization entries. Please complete each section.

Please Read each section carefully and use the Vaccination or Titer Results Type. Then Enter in the date and click **NEXT** and complete for all remaining immunization section.

This process will need to be completed for all sections

Now that you have completed your entry into the immunization module, **Next** and then **Attach Documentation** to upload your backup documentation.

Once you have completed attaching your supporting documents, please click **Complete**. This will send your submission to Student Health Administration for review.