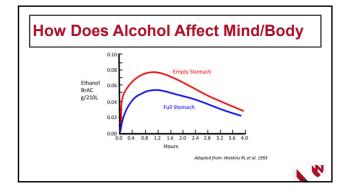

# How Does Alcohol Affect Mind/Body

**Critical Decision-Making Abilities** 

Driving-Related Skills Show up long before we feel the alcohol effects!

Reckless Decisions Decreased Inhibition Impaired Judgement