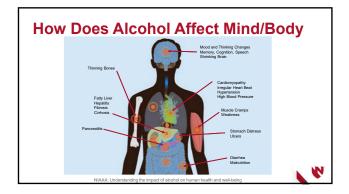

asing alcohol use including the effects and health risks on the body.
   Propose strategies that can lead to healthy alcohol use
- and prevention measures to reduce associated peaks.



N









2

#### How Does Alcohol Use Change?

Alcohol Sales Spike Near Major Holidays
Sales can increase by 250%
Increase in Traffic Fatalities Involving Alcohol



- 40% Alcohol involved vs 28% at other times
  Increase in Driving Under the Influence Charges
  155% increase in violations for DUI Offenders on NYE
- More Opportunities That Are Closer Together











| <br> |
|------|

# How Does Alcohol Affect Mind/Body

**Critical Decision-Making Abilities** 

Driving-Related Skills Show up long before we feel the alcohol effects!

Reckless Decisions Decreased Inhibition Impaired Judgement



V







| <br> |
|------|
|      |
|      |
|      |



# Enjoy a Safe Holiday Celebration



V

- Abstain- Alcohol is not necessary for joy!
- Pace your drinking Know Alcohol Content
   One drink per hour 1 drink then 1 glass of water
- Avoid Unknown Alcohol Content
  Or mixing alcohol with energy drinks
- Don't Forget to Eat
- Designated Driver
  - 100% Sober Not the one that drank the least















| 1 |  |  |  |
|---|--|--|--|