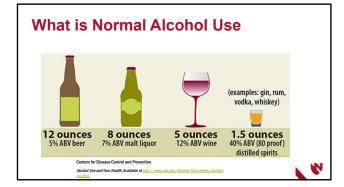

do not</u> intend to discuss an unapproved/investigative use of commercial product/device in my presentation

## **Learning Objectives**

- 1. Discuss changing patterns of alcohol use over the holiday season.
- Describe the consequences of increasing alcohol use including the effects and health risks on the body.
   Propose strategies that can lead to healthy alcohol use
- and prevention measures to reduce associated peaks.



N









2

#### How Does Alcohol Use Change?

Alcohol Sales Spike Near Major Holidays
Sales can increase by 250%
Increase in Traffic Fatalities Involving Alcohol



- 40% Alcohol involved vs 28% at other times
  Increase in Driving Under the Influence Charges
  155% increase in violations for DUI Offenders on NYE
- More Opportunities That Are Closer Together











| <br> |
|------|

# How Does Alcohol Affect Mind/Body

**Critical Decision-Making Abilities** 

Driving-Related Skills Show up long before we feel the alcohol effects!

Reckless Decisions Decreased Inhibition Impaired Judgement



V







| <br> |
|------|
|      |
|      |
|      |



# Enjoy a Safe Holiday Celebration



V

- Abstain- Alcohol is not necessary for joy!
- Pace your drinking Know Alcohol Content
   One drink per hour 1 drink then 1 glass of water
- Avoid Unknown Alcohol Content
  Or mixing alcohol with energy drinks
- Don't Forget to Eat
- Designated Driver
  - 100% Sober Not the one that drank the least















| 1 |  |  |  |
|---|--|--|--|