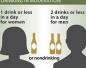

# How Does Alcohol Affect Mind/Body

**Critical Decision-Making Abilities** 

Driving-Related Skills Show up long before we feel the alcohol effects!

Reckless Decisions Decreased Inhibition Impaired Judgement