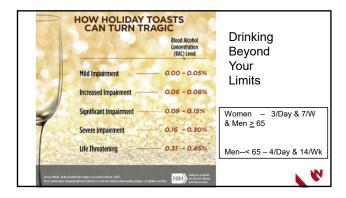

ot</u> intend to discuss an unapproved/investigative use of commercial product/device in my presentation

## **Learning Objectives**

- 1. Discuss changing patterns of alcohol use over the holiday season.
- Describe the consequences of increasing alcohol use including the effects and health risks on the body.
   Propose strategies that can lead to healthy alcohol use
- and prevention measures to reduce associated peaks.



N









2

#### How Does Alcohol Use Change?

Alcohol Sales Spike Near Major Holidays
Sales can increase by 250%
Increase in Traffic Fatalities Involving Alcohol



- 40% Alcohol involved vs 28% at other times
  Increase in Driving Under the Influence Charges
  155% increase in violations for DUI Offenders on NYE
- More Opportunities That Are Closer Together











| <br> |
|------|

# How Does Alcohol Affect Mind/Body

**Critical Decision-Making Abilities** 

Driving-Related Skills Show up long before we feel the alcohol effects!

Reckless Decisions Decreased Inhibition Impaired Judgement



V







| <br> |
|------|
|      |
|      |
|      |



# Enjoy a Safe Holiday Celebration



V

- Abstain- Alcohol is not necessary for joy!
- Pace your drinking Know Alcohol Content
   One drink per hour 1 drink then 1 glass of water
- Avoid Unknown Alcohol Content
  Or mixing alcohol with energy drinks
- Don't Forget to Eat
- Designated Driver
  - 100% Sober Not the one that drank the least















| 1 |  |  |  |
|---|--|--|--|