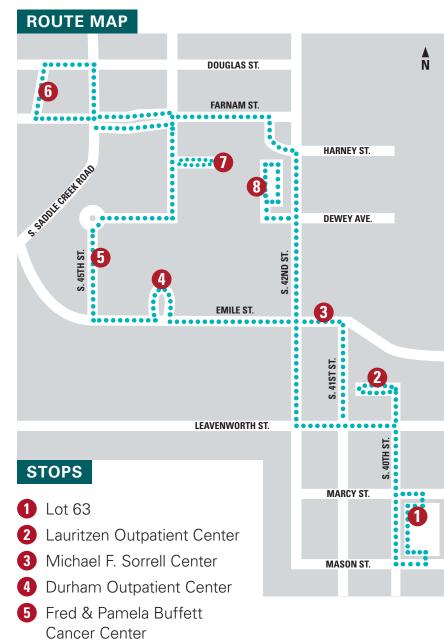

## NEBRASKA MEDICINE AND UNMC SHUTTLE SERVICE

- 6 Lots 56 and 57
- Kiewit Tower and Doctors Building South
- 8 Clarkson Tower