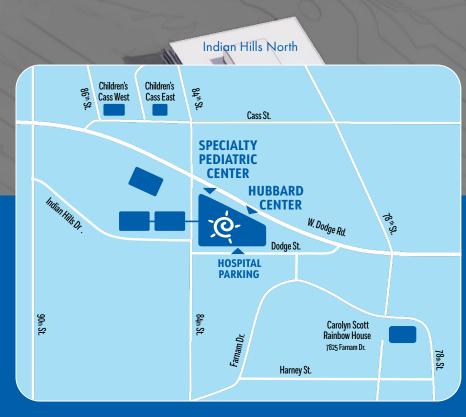

## **Pediatric Research Office**

Indian Hills East

8404 Indian Hills Drive, 5th Floor Indian Hills West, Omaha, NE 68114

Visitors, please park in the designated visitor parking spots on the south side of Indian Hills West. Please enter at Indian Hills East and check-in as a vistor at the front desk. Please call your study coordinator when you arrive and they will come meet you here. You will then be escorted to Indian Hills West 5th Floor. Visitors must have an escort with them while on campus.

## Children's Nebraska

8200 Dodge Street, Omaha, NE 68114 ChildrensNebraska.org | 402.955.5400

Indan Hills Drive

Indian Hills Wes