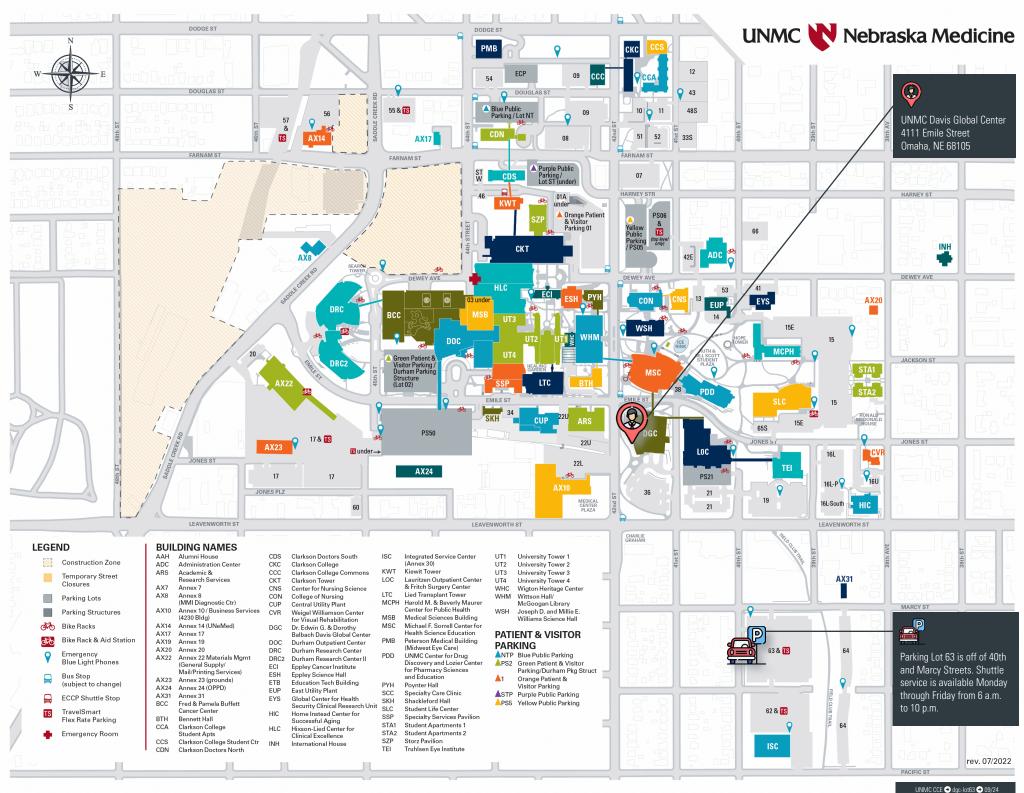

**6** Lots 56 and 57

- 7 Kiewit Tower and Doctors Building South
- 8 Clarkson Tower