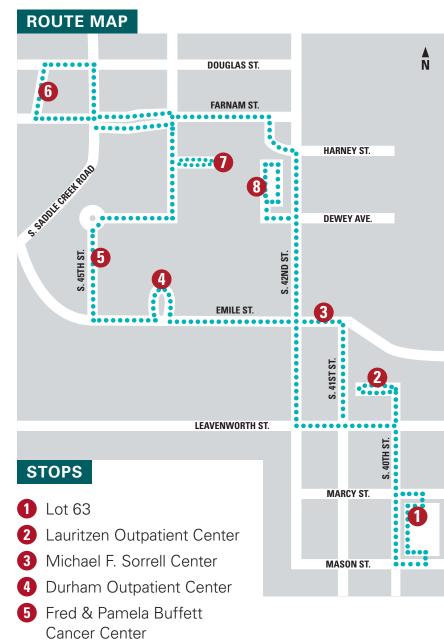

## NEBRASKA MEDICINE AND UNMC SHUTTLE SERVICE

- 6 Lots 56 and 57
- Kiewit Tower and Doctors Building South
- 8 Clarkson Tower

## HOURS

Monday through Friday, 6 a.m. to 10 p.m.