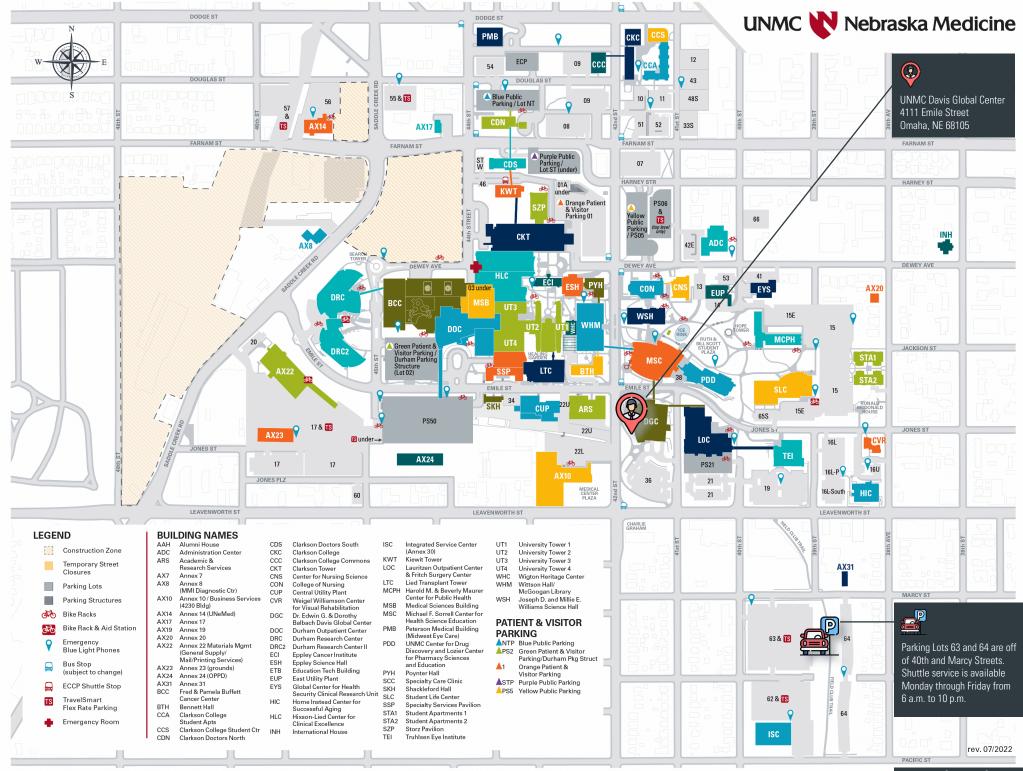

UNMC CCE 🔿 dgc-lot63-64 🤿 09/24

## NEBRASKA MEDICINE AND UNMC SHUTTLE SERVICE



- 6 Lots 56 and 57
- Kiewit Tower and Doctors Building South
- 8 Clarkson Tower

## HOURS

Monday through Friday, 6 a.m. to 10 p.m.

## GUIDELINES

- Remain seated throughout your ride.
- Refrain from yelling or using any offensive language.
- Stay behind the line marked on the floor.
- Eating is not permitted inside the vehicle.
- Weapons are strictly prohibited.
- Smoking or vaping is not allowed.
- Flammable or hazardous items are prohibited.



## ESTIMATED DEPARTURE TIMES

| 6:40 a.m.6:45 a.m.6:48 a.m.6:54 a.m.6:57 a.m.6:45 a.m.6:50 a.m.6:55 a.m.7:03 a.m.7:08 p.m.7:11 a.m.7:17 a.m.7:20 a.m.7:02 a.m.7:07 a.m.7:12 a.m.7:20 a.m.7:25 a.m.7:28 a.m.7:34 a.m.7:37 a.m.7:25 a.m.7:30 a.m.7:35 a.m.7:43 a.m.7:48 a