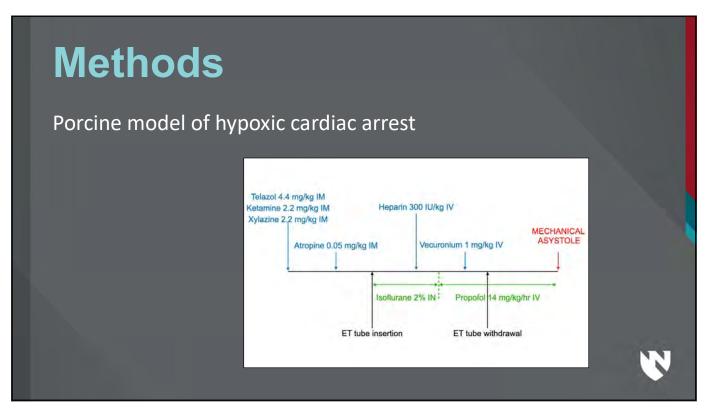

oes DCD heart transplantation work?
- 2) What are the parameters under which the DCD heart transplantation works? Do DCD heart grafts need to be resuscitated?
- 3) What is the best procurement technique?



# **Transport/ Storage**

Preserve the organ during transport from a recovery hospital to an implant center



15

# Ischemic heart preservation

Static cold storage with ice









# Non - Ischemic heart preservation

#### **Normothermic**

Trans-medics



#### **Hypothermic**

**XVIVO** 





17

## **Questions**

- 1) Does DCD heart transplantation work
- 2) What are the parameters under which the DCD heart transplantation would work. Do DCD heart grafts need to be resuscitated
- 3) What is the best procurement technique?
- 4) What is the optimal transport method of DCD grafts?













# Methods 1. Cell morphology and structure 2. Cell function 3. Cell energetics