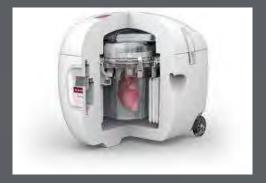

Questions

1) Does DCD heart transplantation work





## Questions

- 1) Does DCD heart transplantation work?
- 2) What are the parameters under which the DCD heart transplantation works? Do DCD heart grafts need to be resuscitated?



7













### **Questions**

- 1) Does DCD heart transplantation work?
- 2) What are the parameters under which the DCD heart transplantation works? Do DCD heart grafts need to be resuscitated?
- 3) What is the best procurement technique?



# **Transport/ Storage**

Preserve the organ during transport from a recovery hospital to an implant center



15

# Ischemic heart preservation

Static cold storage with ice









# Non - Ischemic heart preservation

#### **Normothermic**

Trans-medics



#### **Hypothermic**

**XVIVO** 





17

## **Questions**

- 1) Does DCD heart transplantation work
- 2) What are the parameters under which the DCD heart transplantation would work. Do DCD heart grafts need to be resuscitated
- 3) What is the best procurement technique?
- 4) What is the optimal transport method of DCD grafts?













# Methods 1. Cell morphology and structure 2. Cell function 3. Cell energetics