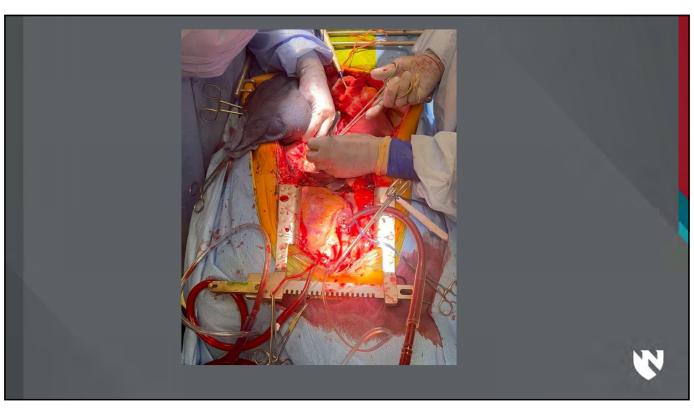

Questions

1) Does DCD heart transplantation work





## Questions

- 1) Does DCD heart transplantation work?
- 2) What are the parameters under which the DCD heart transplantation works? Do DCD heart grafts need to be resuscitated?



7













### **Questions**

- 1) Does DCD heart transplantation work?
- 2) What are the parameters under which the DCD heart transplantation works? Do DCD heart grafts need to be resuscitated?
- 3) What is the best procurement technique?



# **Transport/ Storage**

Preserve the organ during transport from a recovery hospital to an implant center



15

# Ischemic heart preservation

Static cold storage with ice









# Non - Ischemic heart preservation

#### **Normothermic**

Trans-medics



#### **Hypothermic**

**XVIVO** 





17

## **Questions**

- 1) Does DCD heart transplantation work
- 2) What are the parameters under which the DCD heart transplantation would work. Do DCD heart grafts need to be resuscitated
- 3) What is the best procurement technique?
- 4) What is the optimal transp