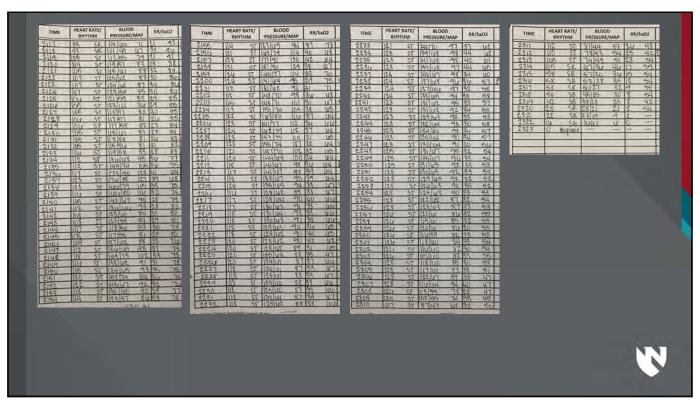

Questions

1) Does DCD heart transplantation work





## Questions

- 1) Does DCD heart transplantation work?
- 2) What are the parameters under which the DCD heart transplantation works? Do DCD heart grafts need to be resuscitated?



7













### **Questions**

- 1) Does DCD heart transplantation work?
- 2) What are the parameters under which the DCD heart transplantation works? Do DCD heart grafts need to be resuscitated?
- 3) What is the best procurement technique?



# **Transport/ Storage**

Preserve the organ during transport from a recovery hospital to an implant center



15

# Ischemic heart preservation

Static cold storage with ice









# Non - Ischemic heart preservation

#### **Normothermic**

Trans-medics



#### **Hypothermic**

**XVIVO** 





17

## **Questions**

- 1) Does DCD heart transplantation work
- 2) What are the parameters under which the DCD heart transplantation would work. Do DCD heart grafts need to be resuscitated
- 3) What is the best procurement technique?
- 4) What is the optimal