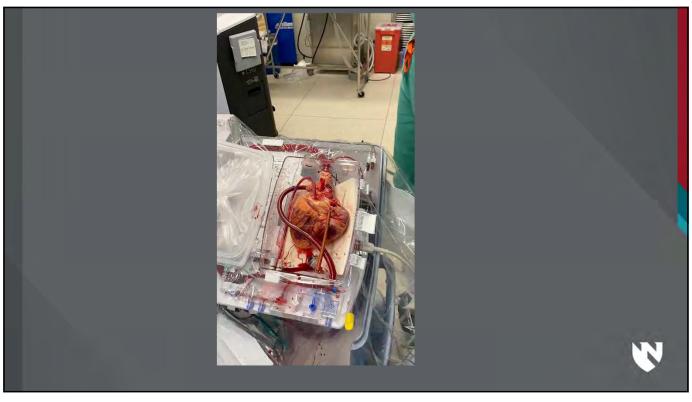

Questions

1) Does DCD heart transplantation work





## Questions

- 1) Does DCD heart transplantation work?
- 2) What are the parameters under which the DCD heart transplantation works? Do DCD heart grafts need to be resuscitated?



7













### **Questions**

- 1) Does DCD heart transplantation work?
- 2) What are the parameters under which the DCD heart transplantation works? Do DCD heart grafts need to be resuscitated?
- 3) What is the best procurement technique?



# **Transport/ Storage**

Preserve the organ during transport from a recovery hospital to an implant center



15

# Ischemic heart preservation

Static cold storage with ice









# Non - Ischemic heart preservation

#### **Normothermic**

Trans-medics



#### **Hypothermic**

**XVIVO** 





17

## **Questions**

- 1) Does DCD heart transplantation work
- 2) What are the parameters under which the DCD heart transplantation would work. Do DCD heart grafts need to be resuscitated
- 3) What is the best procurement technique?
- 4) What is the optimal tr