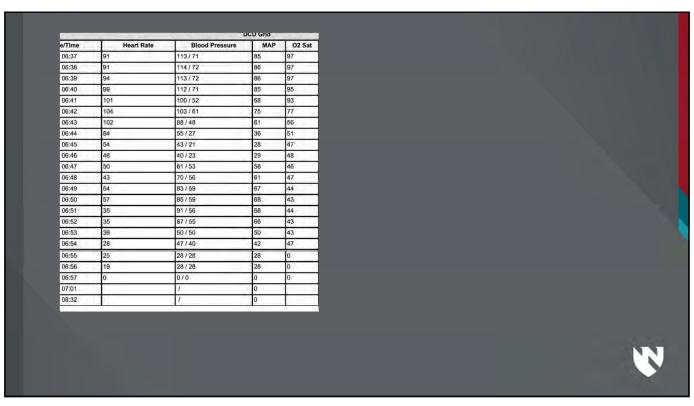

Questions

1) Does DCD heart transplantation work





## Questions

- 1) Does DCD heart transplantation work?
- 2) What are the parameters under which the DCD heart transplantation works? Do DCD heart grafts need to be resuscitated?



7













### **Questions**

- 1) Does DCD heart transplantation work?
- 2) What are the parameters under which the DCD heart transplantation works? Do DCD heart grafts need to be resuscitated?
- 3) What is the best procurement technique?



# **Transport/ Storage**

Preserve the organ during transport from a recovery hospital to an implant center



15

# Ischemic heart preservation

Static cold storage with ice









# Non - Ischemic heart preservation

#### **Normothermic**

Trans-medics



#### **Hypothermic**

**XVIVO** 





17

## **Questions**

- 1) Does DCD heart transplantation work
- 2) What are the parameters under which the DCD heart transplantation would work. Do DCD heart grafts need to be resuscitated
- 3) What is the best procurement technique?
- 4) What is the optimal tran