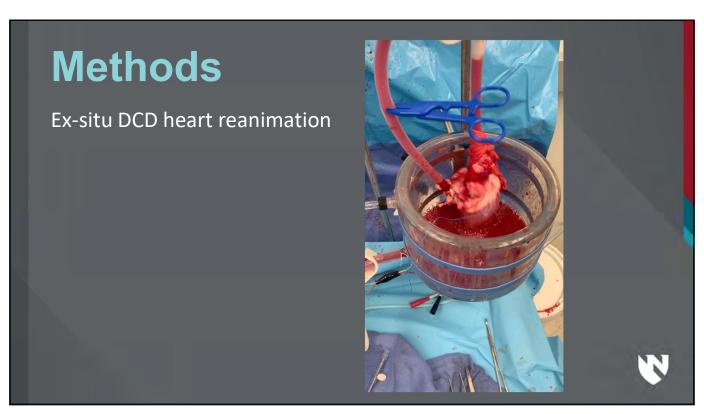

### **Questions**

- 1) Does DCD heart transplantation work?
- 2) What are the parameters under which the DCD heart transplantation works? Do DCD heart grafts need to be resuscitated?
- 3) What is the best procurement technique?