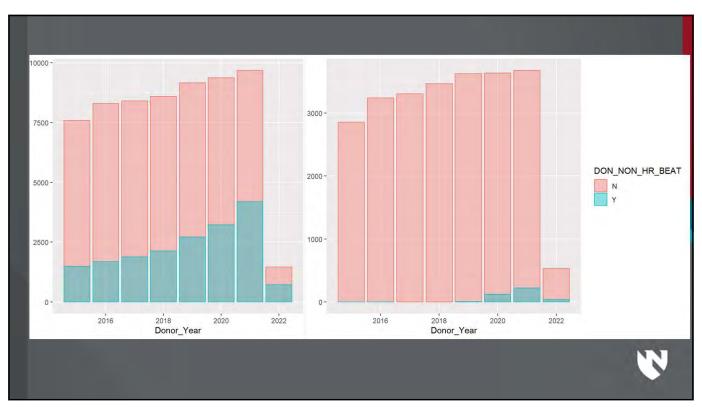

Questions

1) Does DCD heart transplantation work

## Questions

- 1) Does DCD heart transplantation work?
- 2) What are the parameters under which the DCD heart transplantation works? Do DCD heart grafts need to be resuscitated?

7

### **Questions**

- 1) Does DCD heart transplantation work?
- 2) What are the parameters under which the DCD heart transplantation works? Do DCD heart grafts need to be resuscitated?
- 3) What is the best procurement technique?

## **Questions**

- 1) Does DCD heart transplantation work
- 2) What are the parameters under which the DCD heart transplantation would work. Do DCD heart grafts need to be resuscitated
- 3) What is the best procurement technique?
- 4) What is the optimal transport method of DCD grafts?