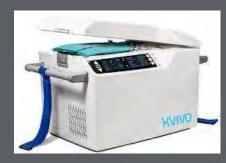

Questions

1) Does DCD heart transplantation work





## Questions

- 1) Does DCD heart transplantation work?
- 2) What are the parameters under which the DCD heart transplantation works? Do DCD heart grafts need to be resuscitated?



7













### **Questions**

- 1) Does DCD heart transplantation work?
- 2) What are the parameters under which the DCD heart transplantation works? Do DCD heart grafts need to be resuscitated?
- 3) What is the best procurement technique?



# **Transport/ Storage**

Preserve the organ during transport from a recovery hospital to an implant center



15

# Ischemic heart preservation

Static cold storage with ice









# Non - Ischemic heart preservation

#### **Normothermic**

Trans-medics



#### **Hypothermic**

**XVIVO** 





17

## **Questions**

- 1) Does DCD heart transplantation work
- 2) What are the parameters under which the DCD heart transplantation would work. Do DCD heart grafts need to be resuscitated
- 3) What is the best procurement technique?
- 4) What is the optimal transport method of DCD grafts?













# Methods 1. Cell morphology and structure 2. Cell function 3. Cell energetics