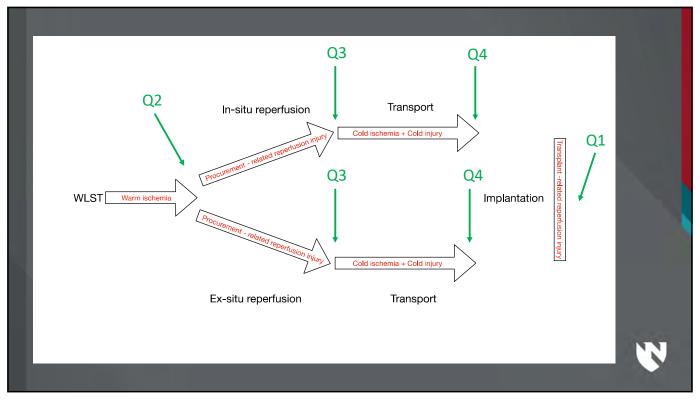

## **Questions**

- 1) Does DCD heart transplantation work
- 2) What are the parameters under which the DCD heart transplantation would work. Do DCD heart grafts need to be resuscitated
- 3) What is the best procurement technique?
- 4) What is the optimal transport method of DCD grafts?