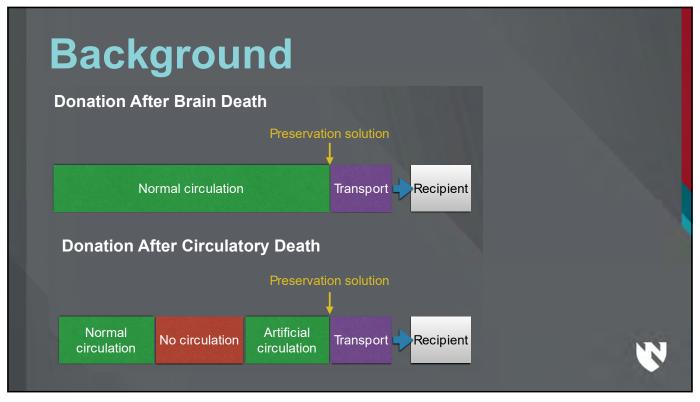

# **Transport/ Storage**

Preserve the organ during transport from a recovery hospital to an implant center

15

# Ischemic heart preservation

Static cold storage with ice

# Non - Ischemic heart preservation

#### **Normothermic**

Trans-medics

#### **Hypothermic**

**XVIVO** 

17