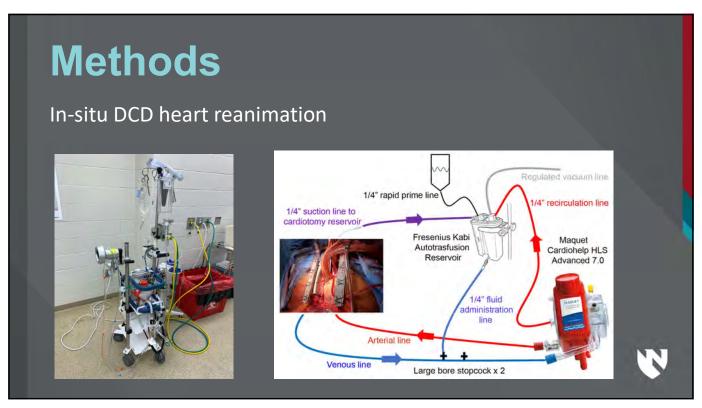

### **Questions**

- 1) Does DCD heart transplantation work?
- 2) What are the parameters under which the DCD heart transplantation works? Do DCD heart grafts need to be resuscitated?
- 3) What is the best procurement technique?