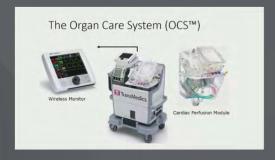

Questions

1) Does DCD heart transplantation work





## Questions

- 1) Does DCD heart transplantation work?
- 2) What are the parameters under which the DCD heart transplantation works? Do DCD heart grafts need to be resuscitated?



7













### **Questions**

- 1) Does DCD heart transplantation work?
- 2) What are the parameters under which the DCD heart transplantation works? Do DCD heart grafts need to be resuscitated?
- 3) What is the best procurement technique?



# **Transport/ Storage**

Preserve the organ during transport from a recovery hospital to an implant center



15

# Ischemic heart preservation

Static cold storage with ice









# Non - Ischemic heart preservation

#### **Normothermic**

Trans-medics



#### **Hypothermic**

**XVIVO** 





17

## **Questions**

- 1) Does DCD heart transplantation work
- 2) What are the parameters under which the DCD heart transplantation would work. Do DCD heart grafts need to be resuscitated
- 3) What is the best procurement technique?
- 4) What is the optimal transport method of DCD grafts?













# Methods 1. Cell morphology and structure 2. Cell function 3. Cell energetics