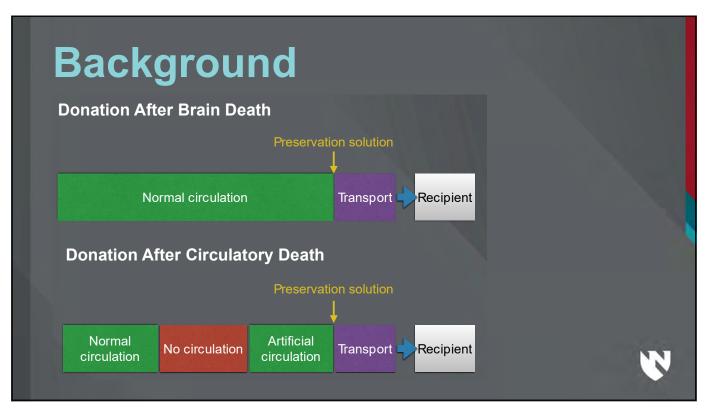

Questions

1) Does DCD heart transplantation work





## Questions

- 1) Does DCD heart transplantation work?
- 2) What are the parameters under which the DCD heart transplantation works? Do DCD heart grafts need to be resuscitated?



7













### **Questions**

- 1) Does DCD heart transplantation work?
- 2) What are the parameters under which the DCD heart transplantation works? Do DCD heart grafts need to be resuscitated?
- 3) What is the best procurement technique?



# **Transport/ Storage**

Preserve the organ during transport from a recovery hospital to an implant center



15

# Ischemic heart preservation

Static cold storage with ice









# Non - Ischemic heart preservation

#### **Normothermic**

Trans-medics



#### **Hypothermic**

**XVIVO** 





17

## **Questions**

- 1) Does DCD heart transplantation work
- 2) W