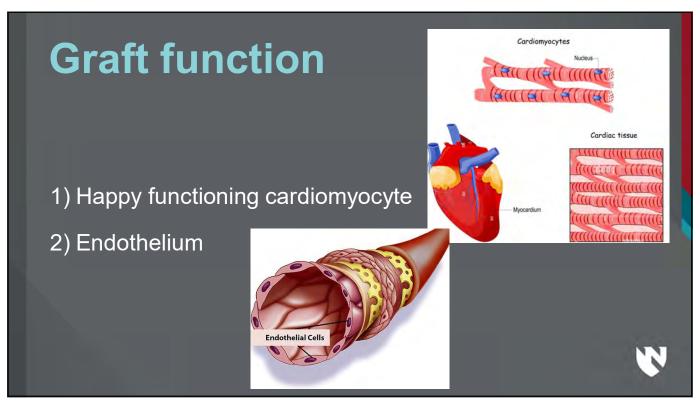

heart transplantation work?
- 2) What are the parameters under which the DCD heart transplantation works? Do DCD heart grafts need to be resuscitated?
- 3) What is the best procurement technique?



# **Transport/ Storage**

Preserve the organ during transport from a recovery hospital to an implant center



15

# Ischemic heart preservation

Static cold storage with ice









# Non - Ischemic heart preservation

#### **Normothermic**

Trans-medics



#### **Hypothermic**

**XVIVO** 





17

## **Questions**

- 1) Does DCD heart transplantation work
- 2) What are the parameters under which the DCD heart transplantation would work. Do DCD heart grafts need to be resuscitated
- 3) What is the best procurement technique?
- 4) What is the optimal transport method of DCD grafts?













# Methods 1. Cell morphology and structure 2. Cell function 3. Cell energetics