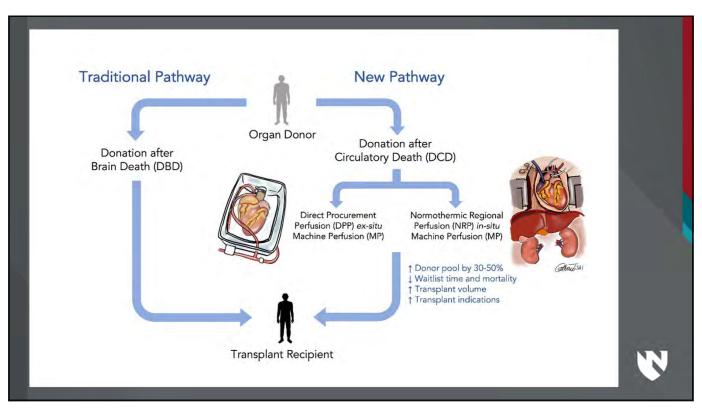

Questions

1) Does DCD heart transplantation work

## Questions

- 1) Does DCD heart transplantation work?
- 2) What are the parameters under which the DCD heart transplantation works? Do DCD heart grafts need to be resuscitated?

7

### **Questions**

- 1) Does DCD heart transplantation work?
- 2) What are the parameters under which the DCD heart transplantation works? Do DCD heart grafts need to be resuscitated?
- 3) What is the best procurement technique?

## **Questions**

- 1) Does DCD heart transplantation work
- 2) What are the parameters under which the DCD heart transplantation would work. Do DCD heart grafts need to be resuscitated
- 3) What is the best procurement technique?
- 4) What is the optimal transport method of DCD grafts?