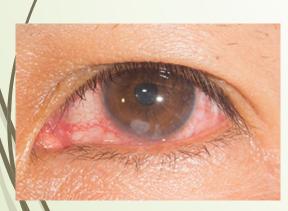

## Corn detasseling and health risks: Young people and immigrant farm workers –

- Heat Stress
- Corneal erosions
- Phytophoto Toxic dermatitis
- Contact allergic dermatitis

Pterygium