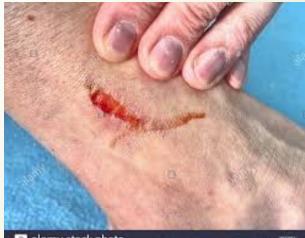

## First degree burn from the muffler on a 4020 tractor. How to treat it?

First aid
 Wife want farmer to go to the doctor
 Doctor treats topical, but also, she
 want to give a tetanus immunization.
 What factors should be considered to warrant a tetanus shot?