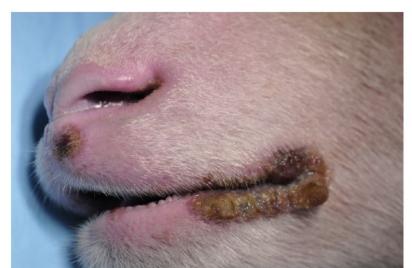

## Story of the Bottle – fed lamb

- 9 year old got a baby lamb from grandpa to raise
- Did not notice lesion on lips of the lamb
- Lesion of girls hand seen 2 weeks later
- She dreams of showing that lamb for a blue ribbon
  What is it?