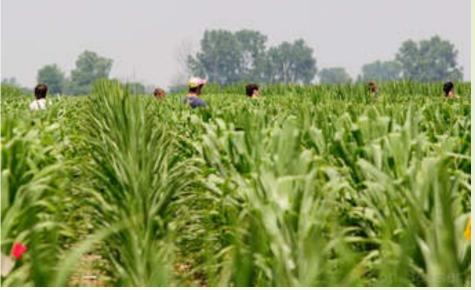

## Corn detasseling and health risks: Young people and immigrant farm workers –

- Heat Stress
- Corneal erosions
- Phytophoto Toxic dermatitis
- Contact allergic dermatitis

Pterygium