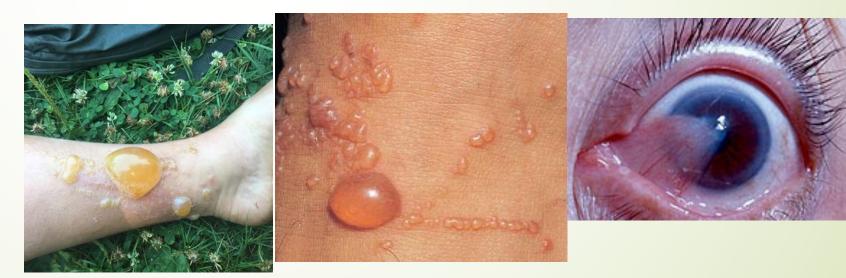

## Corn detasseling and health risks: Young people and immigrant farm workers –

- Heat Stress
- Corneal erosions
- Phytophoto Toxic dermatitis
- Contact allergic dermatitis

Pterygium