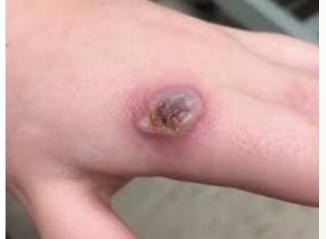

## Story of the Bottle – fed lamb

- 9 year old got a baby lamb from grandpa to raise
- Did not notice lesion on lips of the lamb
- Lesion of girls hand seen 2 weeks later
- She dreams of showing that lamb for a blue ribbon
  What is it?