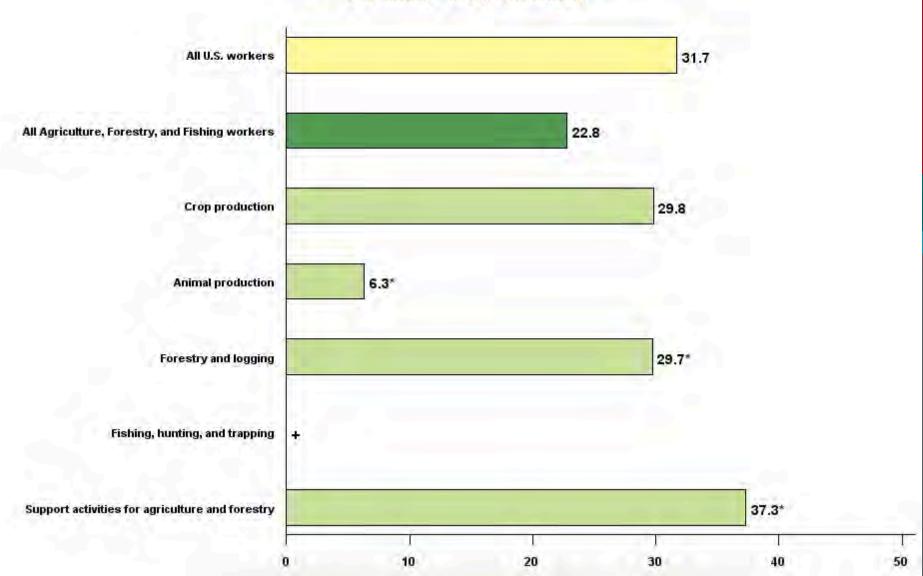

NHIS Question: During the past 12 months, were you threatened, bullied, or harassed by anyone while you were on the job?

Figure 10. Prevalence of work-family imbalance among working U.S. adults by Agriculture, Forestry, and Fishing subsector, 2010

NHIS Question: It [is/was] easy for me to combine work with family reponsibilities.
(Work-family imbalance = disagree or strongly disagree)

Figure 9. Prevalence of job insecurity among working U.S. adults by Agriculture, Forestry, and Fishing subsector, 2010