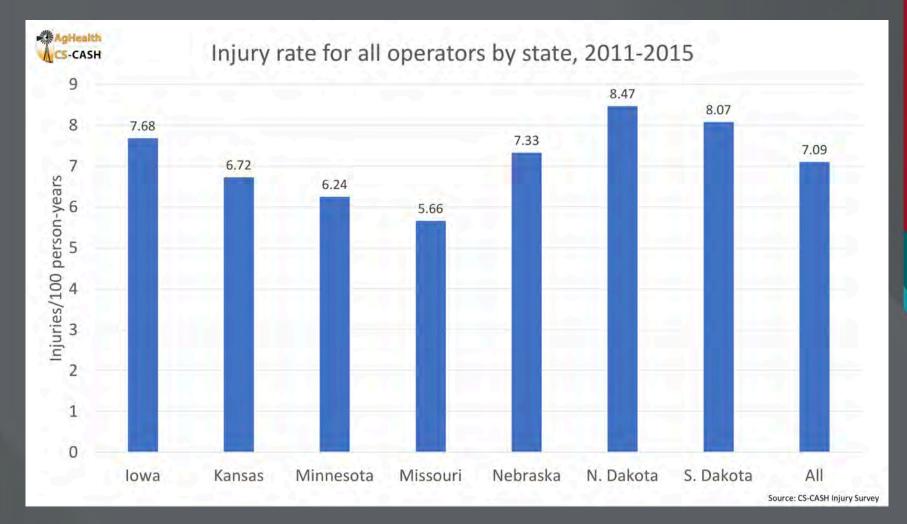

#### Injuries by cause/source of injury

Source: CS-CASH Injury Survey

### Summary of results; 2011-2015

- Response rates varied from 29% to 37%
- Avg. rate: 7.1 injuries / 100 operators per year
- Likelihood of injury to operator: 1 injury in ~14 years
- Average costs of injury:
  - Medical; out-of-pocket: \$1,513
  - Medical; covered by insurance: \$7,282
  - Medical; combined: \$8,795
  - Estimate, including lost productivity and indirect costs (4\*): \$35,180