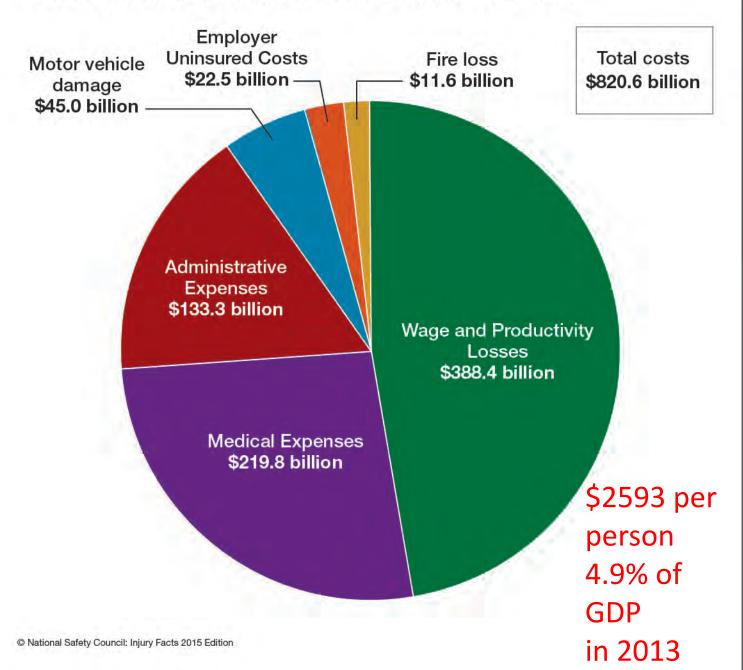

TY DATA illnesses were published in news releases for reference years 2011 and 2012. For corrected data and additional information see http://www.bls.gov/bls/errata/iif errata 1014.htm. IIF PUBLICATIONS IIF FAQS CONTACT IIF On This Page SEARCH IIF » IIF News Releases » IIF FAQs » IIF Databases » IIF Special Notices TOPICS » Current Injury, Illness, and » IIF Definitions INFORMATION FOR **Fatal Injury Data** » Record keeping, RESPONDENTS » IIF Publications Standards, and Forms STATE DATA » IIF Documentation » IIF Related Links **FACT SHEETS** » Contact IIF SPECIAL RELEASES UNDERCOUNT RESEARCH





#### Five leading causes of death, United States, 2012



#### Five leading causes of years of potential life lost, United States, 2012



#### Costs of unintentional injuries by component, 2013















#### Injuries by cause/source of injury



Source: CS-CASH Injury Survey





### Summary of results; 2011-2015

- Response rates varied from 29% to 37%
- Avg. rate: 7.1 injuries / 100 operators per year
- Likelihood of injury to operator: 1 injury in ~14 years
- Average costs of injury:
  - Medical; out-of-pocket: \$1,513
  - Medical; covered by insurance: \$7,282
  - Medical; combined: \$8,795
  - Estimate, including lost productivity and indirect costs (4\*): \$35,180





## Fatal injuries





### Fatal injuries - Agriculture, Forestry, and Fishing 1960 - 2010







## Occupational fatality rates in agriculture and all industries, 1992-2013. Fatalities / 100,000 workers per year. Source: BLS CFOI







#### Number and rate of fatal work injuries by industry sector, 201