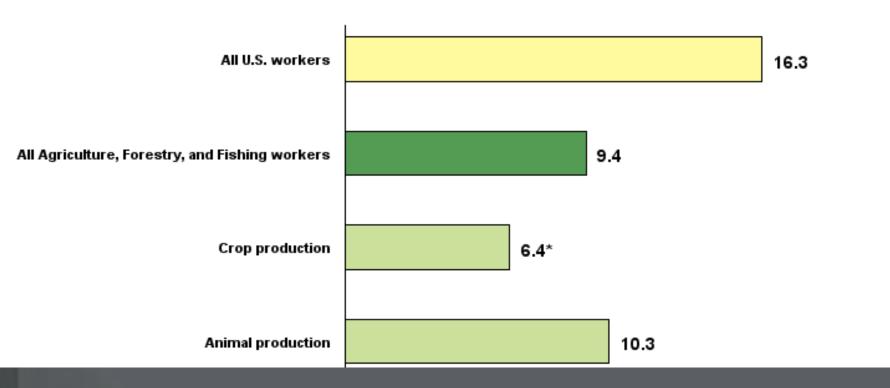

NHIS Question; I [am/was] worried about becoming unemployed.

(Job insecurity = strongly agree or agree)

Figure 5. Prevalence of Working 48 hours a week or more among U.S. adults working one job at the time of interview by Agriculture, Forestry, and Fishing subsector, 2010

NHIS Question: How many hours did [person] work last week?
(This question may have been answered by proxy because it was part of the Family Questionnaire. If the person was not at work last week, the person/proxy was asked about average work hours per week.)