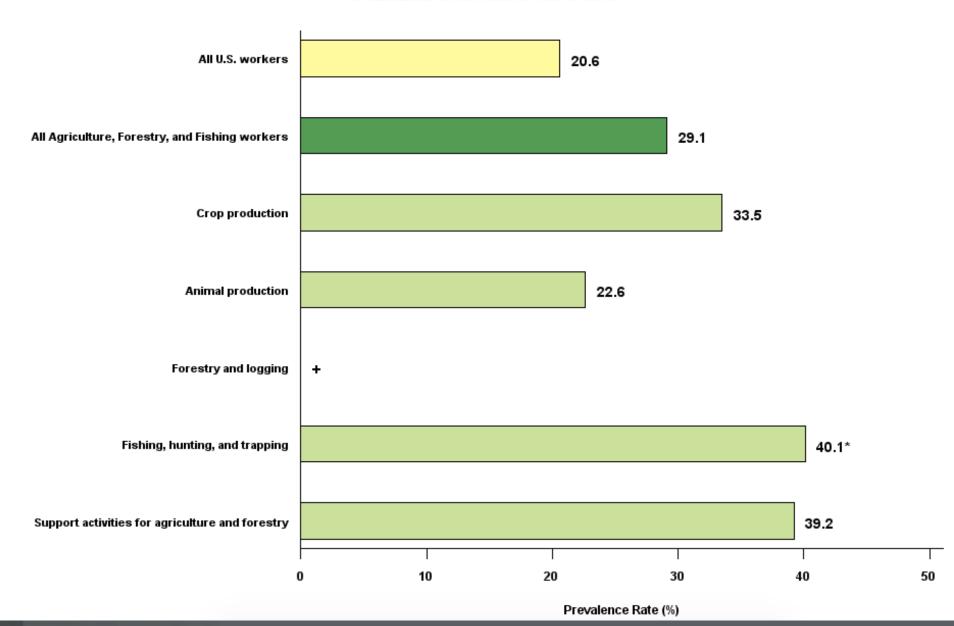

NHIS Question: During the past 12 months, were you threatened, bullied, or harassed by anyone while you were on the job?

Figure 10. Prevalence of work-family imbalance among working U.S. adults by Agriculture, Forestry, and Fishing subsector, 2010

NHIS Question: It [is/was] easy for me to combine work with family reponsibilities.
(Work-family imbalance = disagree or strongly disagree)

Figure 9. Prevalence of job insecurity among working U.S. adults by Agriculture, Forestry, and Fishing subsector, 2010