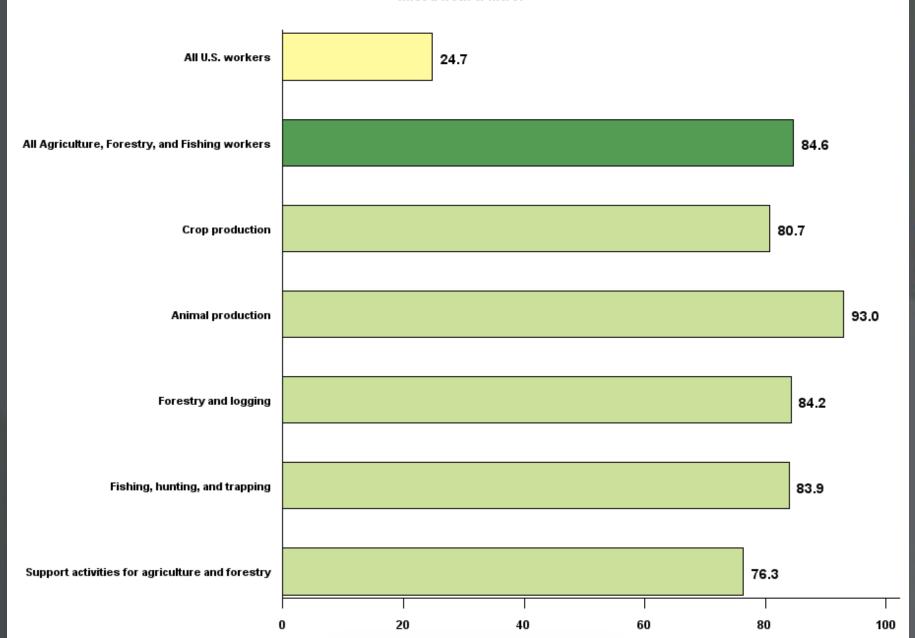

NHIS Question: During the past 12 months, did you regularly work outdoors twice a week or more?

Figure 12. Prevalence of exposure to potential skin hazards at work among U.S. adults who worked in the past 12 months by Agriculture, Forestry, and Fishing subsector, 2010

NHIS Question: During the past 12 months, did you regularly handle or were you in skin contact with chemical products or substances at work twice a week or more?

Figure 11. Prevalence of hostile work environments among U.S. adults who worked in the past 12 months by Agriculture, Forestry, and Fishing subsector, 2010