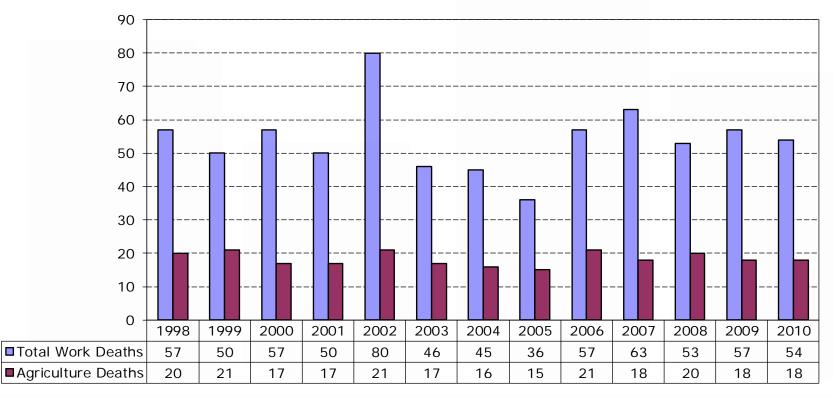

year. Source: BLS CFOI







#### Number and rate of fatal work injuries by industry sector, 2017



Private construction had the highest count of fatal injuries in 2017, but the private agriculture, forestry, fishing and hunting sector had the highest fatal work injury rate.

Note: Fatal injury rates exclude workers under the age of 16 years, volunteers, and resident military. The number of fatal work injuries represents total published fatal injuries before the exclusions. For additional information on the fatal work injury rate methodology, please see <a href="https://www.bls.gov/iif/oshnotice10.htm">www.bls.gov/iif/oshnotice10.htm</a>.

Source: U.S. Bureau of Labor Statistics, Current Population Survey, Census of Fatal Occupational Injuries, 2018.

#### Nebraska Fatalities 1998-2010







#### **Tractor overturns**







### Old machinery – often involved in injuries







#### Grain suffocations, falls from ladders



## **Press Clipping Data – Injuries in Nebraska Collected by Murray Madsen for CS-CASH**

| 1-May-14 Anselmo 20 Deator of ATV moving cattle in pasture when unspecified injury event occurred 12-Jul-14 Stromsburg 20 Driver of westbound auto struck by northbound self-propelled corn detasseler that failed to stop 20 Degrator fell from tractor but not runover while attempting to get leg over seat to apply brake 21 Driver of westbound auto struck by northbound self-propelled corn detasseler that F  22 Driver of westbound auto struck by northbound self-propelled corn detasseler that F  23 Driver of westbound auto struck by northbound self-propelled corn deta