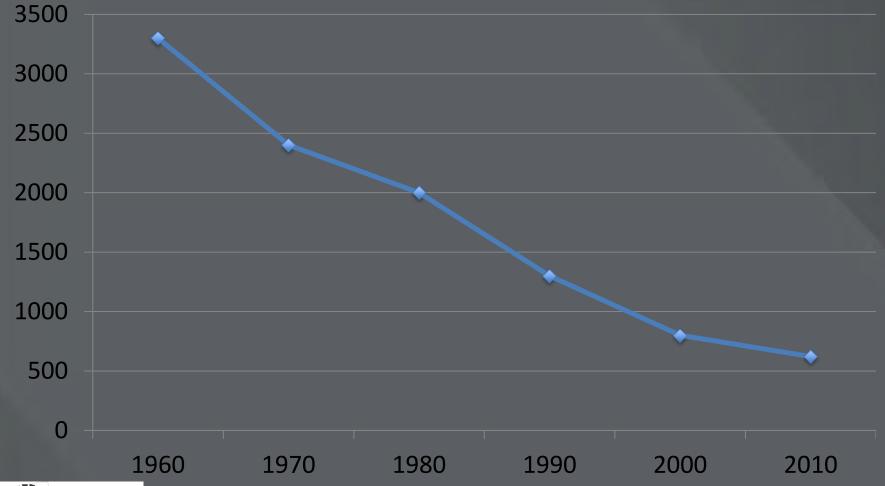

## Fatal injuries

### Fatal injuries - Agriculture, Forestry, and Fishing 1960 - 2010