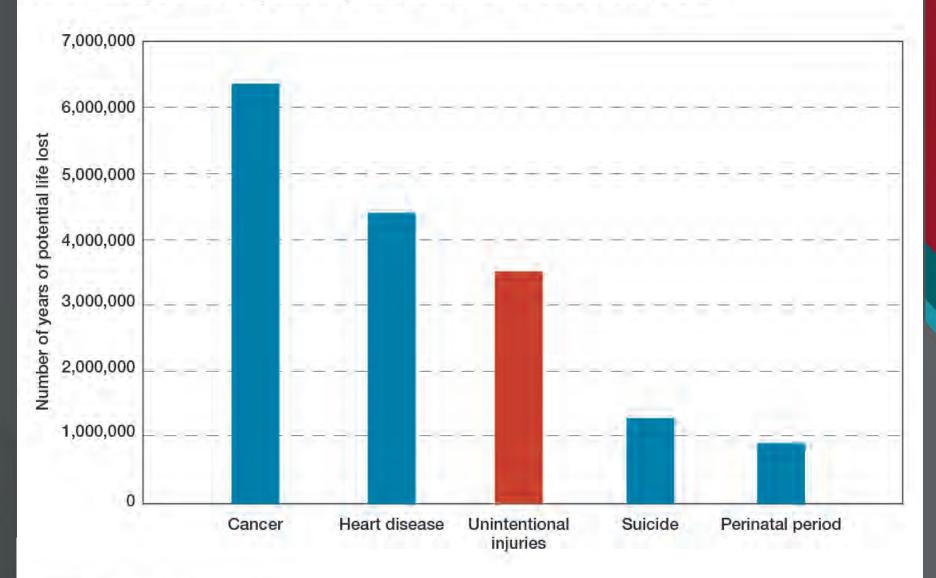

cupational injuries and CURRENT INJURY, ILLNESS, AND FATALITY DATA illnesses were published in news releases for reference years 2011 and 2012. For corrected data and additional information see http://www.bls.gov/bls/errata/iif errata 1014.htm. IIF PUBLICATIONS IIF FAQS CONTACT IIF On This Page SEARCH IIF » IIF News Releases » IIF FAQs » IIF Databases » IIF Special Notices TOPICS » Current Injury, Illness, and » IIF Definitions INFORMATION FOR **Fatal Injury Data** » Record keeping, RESPONDENTS » IIF Publications Standards, and Forms STATE DATA » IIF Documentation » IIF Related Links **FACT SHEETS** » Contact IIF SPECIAL RELEASES UNDERCOUNT RESEARCH





#### Five leading causes of death, United States, 2012



#### Five leading causes of years of potential life lost, United States, 2012



#### Costs of unintentional injuries by component, 2013















#### Injuries by cause/source of injury



Source: CS-CASH Injury Survey





### Summary of results; 2011-2015

- Response rates varied from 29% to 37%
- Avg. rate: 7.1 injuries / 100 operators per year
- Likelihood of injury to operator: 1 injury in ~14 years
- Average costs of injury:
  - Medical; out-of-pocket: \$1,513
  - Medical; covered by insurance: \$7,282
  - Medical; combined: \$8,795
  - Estimate, including lost productivity and indirect costs (4\*): \$35,180





## Fatal injuries





### Fatal injuries - Agriculture, Forestry, and Fishing 1960 - 2010







## Occupational fatality rates in agriculture and all industries, 1992-2013. Fatalities / 100,000 workers per year. Source: BLS CFOI







#### Num