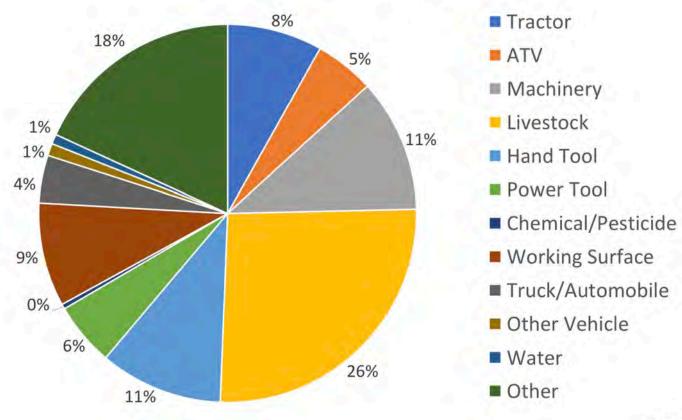

eference years 2011 and 2012. For corrected data and additional information see http://www.bls.gov/bls/errata/iif errata 1014.htm. IIF PUBLICATIONS IIF FAQS CONTACT IIF On This Page SEARCH IIF » IIF News Releases » IIF FAQs » IIF Databases » IIF Special Notices TOPICS » Current Injury, Illness, and » IIF Definitions INFORMATION FOR **Fatal Injury Data** » Record keeping, RESPONDENTS » IIF Publications Standards, and Forms STATE DATA » IIF Documentation » IIF Related Links **FACT SHEETS** » Contact IIF SPECIAL RELEASES UNDERCOUNT RESEARCH





#### Five leading causes of death, United States, 2012



#### Five leading causes of years of potential life lost, United States, 2012



#### Costs of unintentional injuries by component, 2013















#### Injuries by cause/source of injury



Source: CS-CASH Injury Survey





### Summary of results; 2011-2015

- Response rates varied from 29% to 37%
- Avg. rate: 7.1 injuries / 100 operators per year
- Likelihood of injury to operator: 1 injury in ~14 years
- Average costs of injury:
  - Medical; out-of-pocket: \$1,513
  - Medical; covered by insurance: \$7,282
  - Medical; combined: \$8,795
  - Estimate, including lost productivity and indirect costs (4\*): \$35,180





## Fatal injuries





### Fatal injuries - Agriculture, Forestry, and Fishing 1960 - 2010







## Occupational fatality rates in agriculture and all industries, 1992-2013. Fatalities / 100,000 workers per year. Source: BLS CFOI







#### Number and rate of fatal work injuries by industry sector, 2017



Private construction had the highest count of fata