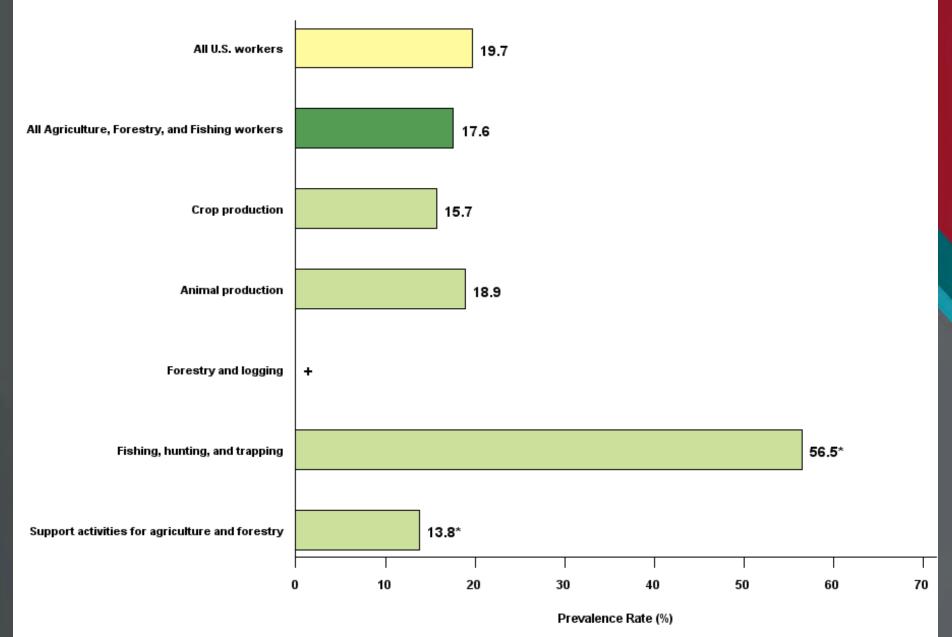

NHIS Question: Do you now smoke cigarettes every day, some days or not at all?

Figure 13. Prevalence of exposure to outdoor work among U.S. adults who worked in the past 12 months by Agriculture, Forestry, and Fishing subsector, 2010

NHIS Question: During the past 12 months, did you regularly work outdoors twice a week or more?

Figure 12. Prevalence of exposure to potential skin hazards at work among U.S. adults who worked in the past 12 months by Agriculture, Forestry, and Fishing subsector, 2010