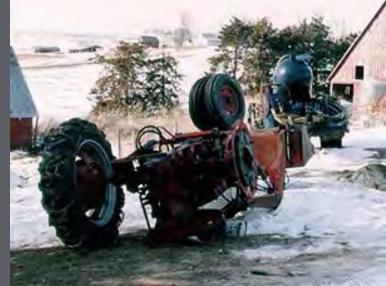

ber and rate of fatal work injuries by industry sector, 2017



Private construction had the highest count of fatal injuries in 2017, but the private agriculture, forestry, fishing and hunting sector had the highest fatal work injury rate.

Note: Fatal injury rates exclude workers under the age of 16 years, volunteers, and resident military. The number of fatal work injuries represents total published fatal injuries before the exclusions. For additional information on the fatal work injury rate methodology, please see <a href="https://www.bls.gov/iif/oshnotice10.htm">www.bls.gov/iif/oshnotice10.htm</a>.

Source: U.S. Bureau of Labor Statistics, Current Population Survey, Census of Fatal Occupational Injuries, 2018.

#### Nebraska Fatalities 1998-2010







#### **Tractor overturns**







### Old machinery – often involved in injuries







#### Grain suffocations, falls from ladders



## **Press Clipping Data – Injuries in Nebraska Collected by Murray Madsen for CS-CASH**

| 1-May-14 Anselmo 20 Deator of ATV moving cattle in pasture when unspecified injury event occurred 12-Jul-14 Stromsburg 20 Driver of westbound auto struck by northbound self-propelled corn detasseler that failed to stop 20 Degrator fell from tractor but not runover while attempting to get leg over seat to apply brake 21 Driver of westbound auto struck by northbound self-propelled corn detasseler that F  22 Driver of westbound auto struck by northbound self-propelled corn detasseler that F  23 Driver of westbound auto struck by northbound self-propelled corn detasseler that F  24 Driver of westbound