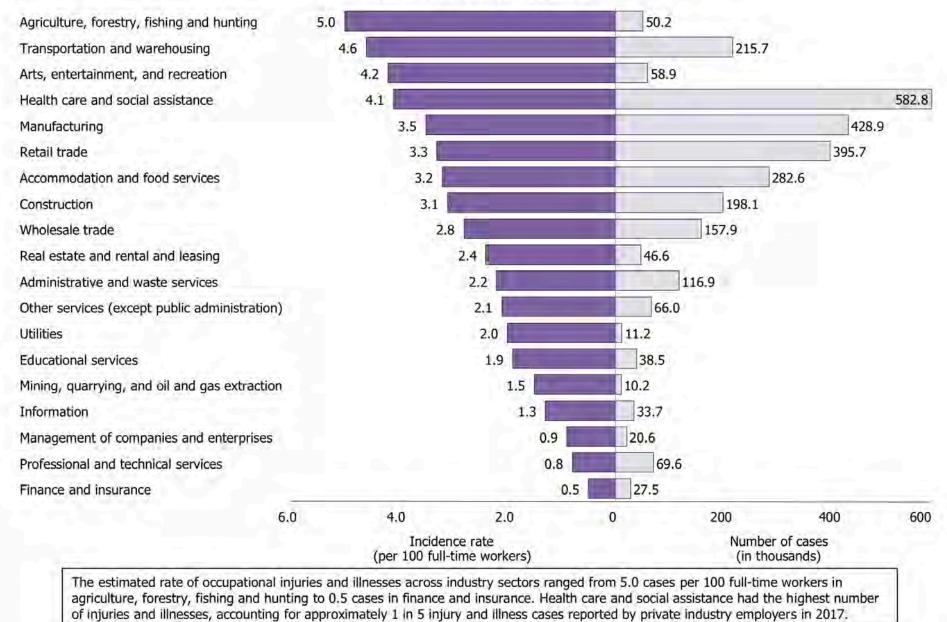

#### Incidence rates and numbers of nonfatal occupational injuries and illnesses by private industry sector, 2017

View data