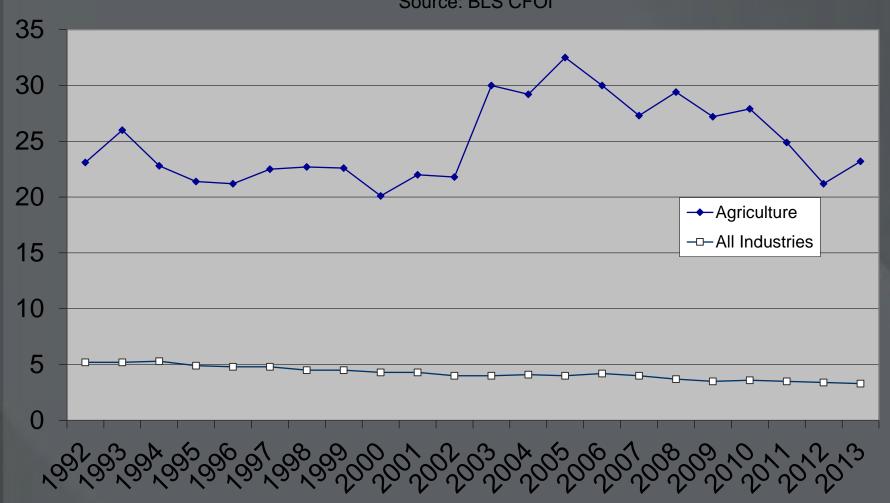

## Occupational fatality rates in agriculture and all industries, 1992-2013. Fatalities / 100,000 workers per year. Source: BLS CFOI