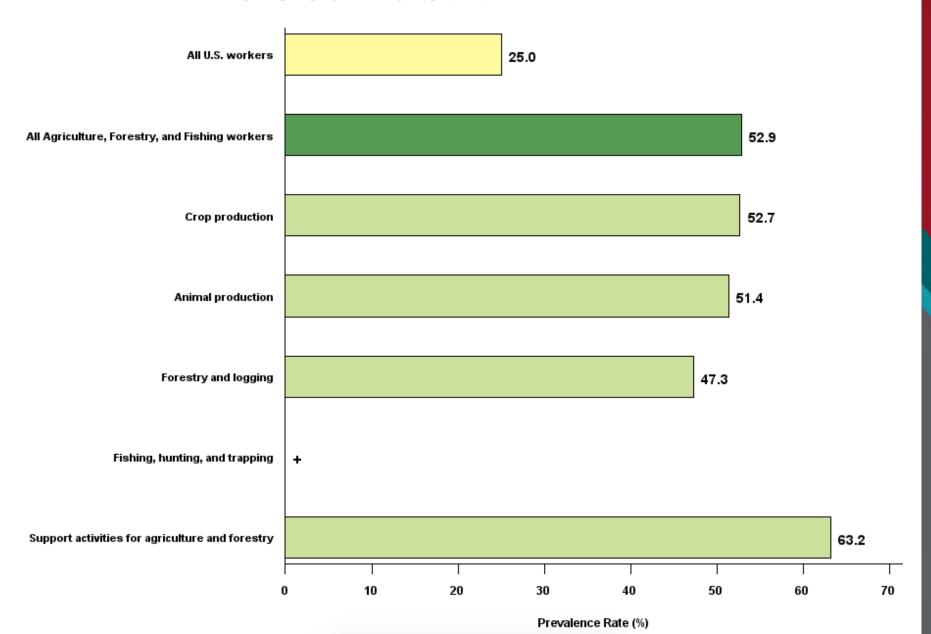

### Illnesses

http://www.cdc.gov/nchs/nhis.htm

National Health Interview Survey

Figure 14. Prevalence of exposure to vapors, gas, dust, or fumes among U.S. adults who worked in the past 12 months by Agriculture, Forestry, and Fishing subsector, 2010

NHIS Question: This next question refers to the job you held the longest. Were you regularly exposed to vapors, gas, dust, or fumes at work twice a week or more?

Figure 15b. Prevalence of Smoking among U.S. adults who worked in the past 12 months by Agriculture, Forestry, and Fishing subsector, 2010