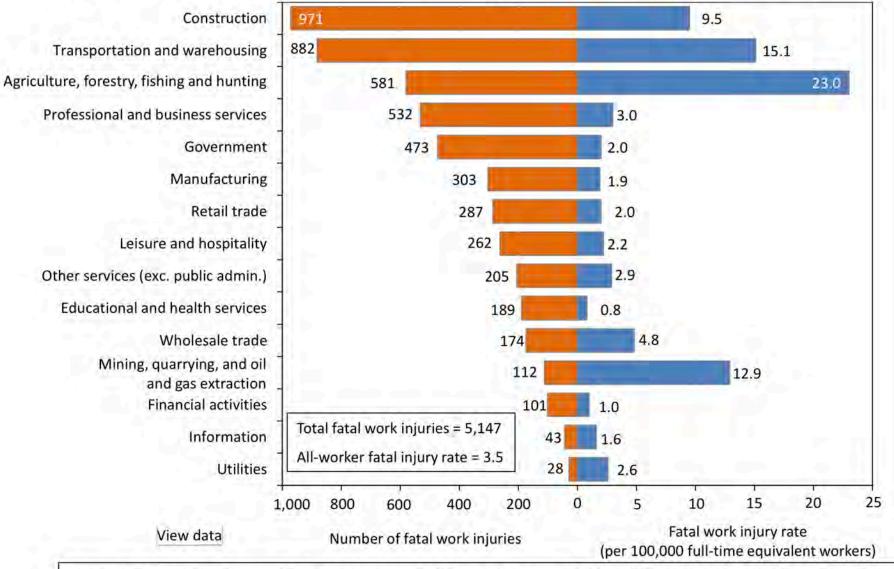

#### Number and rate of fatal work injuries by industry sector, 2017

Private construction had the highest count of fatal injuries in 2017, but the private agriculture, forestry, fishing and hunting sector had the highest fatal work injury rate.

Note: Fatal injury rates exclude workers under the age of 16 years, volunteers, and resident military. The number of fatal work injuries represents total published fatal injuries before the exclusions. For additional information on the fatal work injury rate methodology, please see <a href="https://www.bls.gov/iif/oshnotice10.htm">www.bls.gov/iif/oshnotice10.htm</a>.

Source: U.S. Bureau of Labor Statistics, Current Population Survey, Census of Fatal Occupational Injuries, 2018.