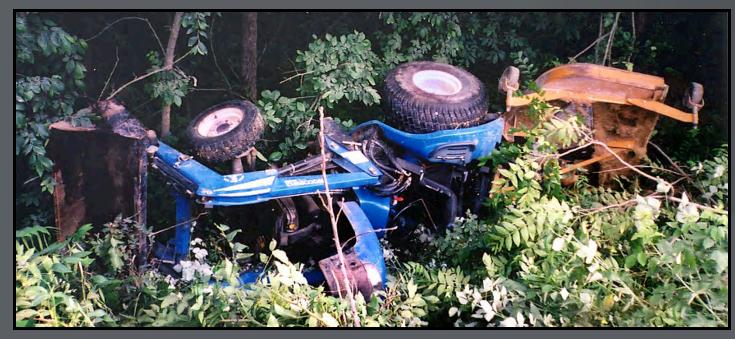

Number and rate of fatal work injuries by industry sector, 2017



Private construction had the highest count of fatal injuries in 2017, but the private agriculture, forestry, fishing and hunting sector had the highest fatal work injury rate.

Note: Fatal injury rates exclude workers under the age of 16 years, volunteers, and resident military. The number of fatal work injuries represents total published fatal injuries before the exclusions. For additional information on the fatal work injury rate methodology, please see <a href="https://www.bls.gov/iif/oshnotice10.htm">www.bls.gov/iif/oshnotice10.htm</a>.

Source: U.S. Bureau of Labor Statistics, Current Population Survey, Census of Fatal Occupational Injuries, 2018.

#### Nebraska Fatalities 1998-2010







#### **Tractor overturns**







### Old machinery – often involved in injuries







#### Grain suffocations, falls from ladders



## **Press Clipping Data – Injuries in Nebraska Collected by Murray Madsen for CS-CASH**

| 1-May-14 Anselmo 20 Deator of ATV moving cattle in pasture when unspecified injury event occurred 12-Jul-14 Stromsburg 20 Driver of westbound auto struck by northbound self-propelled corn detasseler that failed to stop 20 Degrator fell from tractor but not runover while attempting to get leg over seat to apply brake 21 Driver of westbound auto struck by northbound self-propelled corn detasseler that F  22 Driver of westbound auto struck by northbound self-propelled corn detasseler that F  23 Driver of westbound auto struck by northbound self-propelled corn detasseler that F  24 Driver of westbo