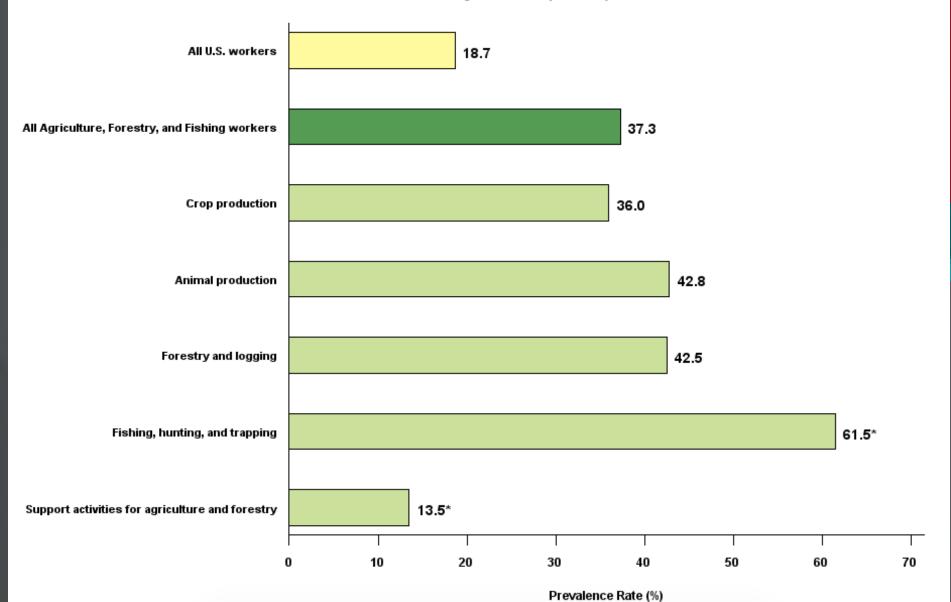

### Illnesses

http://www.cdc.gov/nchs/nhis.htm

National Health Interview Survey

Figure 14. Prevalence of exposure to vapors, gas, dust, or fumes among U.S. adults who worked in the past 12 months by Agriculture, Forestry, and Fishing subsector, 2010

NHIS Question: This next question refers to the job you held the longest. Were you regularly exposed to vapors, gas, dust, or fumes at work twice a week or more?

Figure 15b. Prevalence of Smoking among U.S. adults who worked in the past 12 months by Agriculture, Forestry, and Fishing subsector, 2010