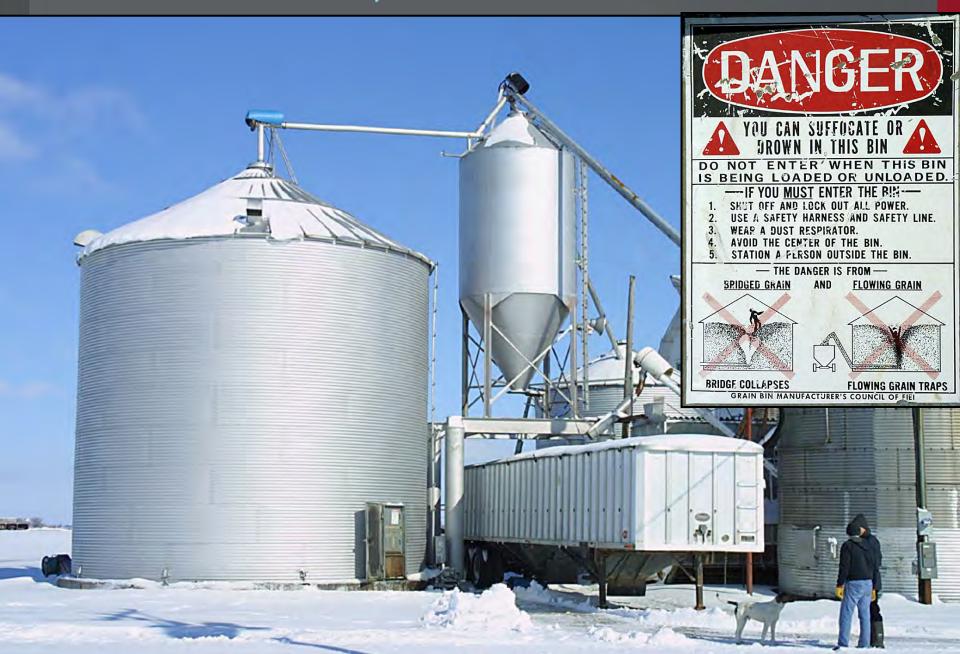

count of fatal injuries in 2017, but the private agriculture, forestry, fishing and hunting sector had the highest fatal work injury rate.

Note: Fatal injury rates exclude workers under the age of 16 years, volunteers, and resident military. The number of fatal work injuries represents total published fatal injuries before the exclusions. For additional information on the fatal work injury rate methodology, please see <a href="https://www.bls.gov/iif/oshnotice10.htm">www.bls.gov/iif/oshnotice10.htm</a>.

Source: U.S. Bureau of Labor Statistics, Current Population Survey, Census of Fatal Occupational Injuries, 2018.

#### Nebraska Fatalities 1998-2010







#### **Tractor overturns**







### Old machinery – often involved in injuries







#### Grain suffocations, falls from ladders



## **Press Clipping Data – Injuries in Nebraska Collected by Murray Madsen for CS-CASH**

| 1-May-14 Anselmo 20 Deator of ATV moving cattle in pasture when unspecified injury event occurred 12-Jul-14 Stromsburg 20 Driver of westbound auto struck by northbound self-propelled corn detasseler that failed to stop 20 Degrator fell from tractor but not runover while attempting to get leg over seat to apply brake 21 Driver of westbound auto struck by northbound self-propelled corn detasseler that F  22 Driver of westbound auto struck by northbound self-propelled corn detasseler that F  23 Driver of westbound auto struck by northbound self-propelled corn detasseler that F  24 Driver of westbound auto struck by northbound self-propelled corn detasseler that F  25 Driver of westbound auto struck b