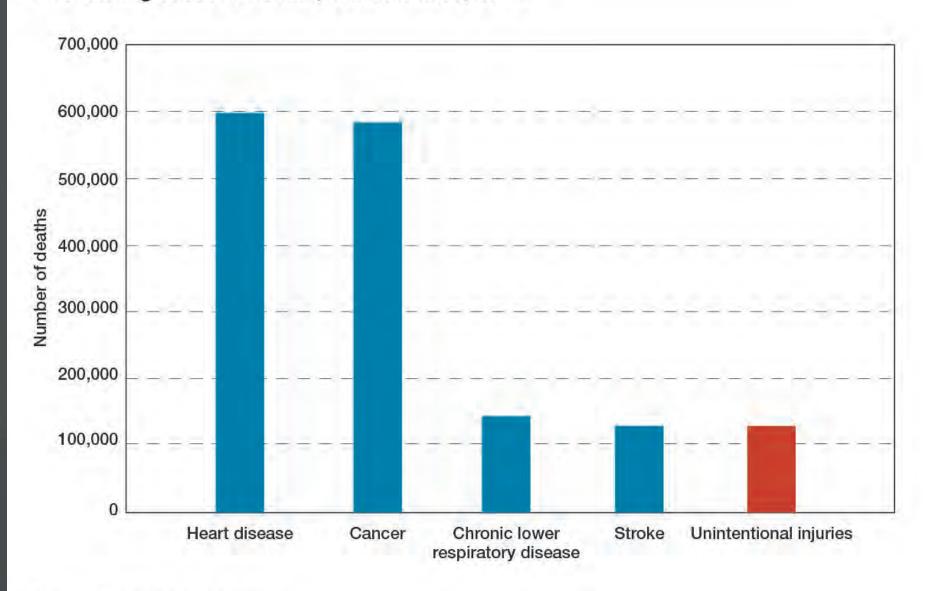

cause of data processing errors, incorrect U.S. national estimates of nonfatal occupational injuries and CURRENT INJURY, ILLNESS, AND FATALITY DATA illnesses were published in news releases for reference years 2011 and 2012. For corrected data and additional information see http://www.bls.gov/bls/errata/iif errata 1014.htm. IIF PUBLICATIONS IIF FAQS CONTACT IIF On This Page SEARCH IIF » IIF News Releases » IIF FAQs » IIF Databases » IIF Special Notices TOPICS » Current Injury, Illness, and » IIF Definitions INFORMATION FOR **Fatal Injury Data** » Record keeping, RESPONDENTS » IIF Publications Standards, and Forms STATE DATA » IIF Documentation » IIF Related Links **FACT SHEETS** » Contact IIF SPECIAL RELEASES UNDERCOUNT RESEARCH





#### Five leading causes of death, United States, 2012



#### Five leading causes of years of potential life lost, United States, 2012



#### Costs of unintentional injuries by component, 2013















#### Injuries by cause/source of injury



Source: CS-CASH Injury Survey





### Summary of results; 2011-2015

- Response rates varied from 29% to 37%
- Avg. rate: 7.1 injuries / 100 operators per year
- Likelihood of injury to operator: 1 injury in ~14 years
- Average costs of injury:
  - Medical; out-of-pocket: \$1,513
  - Medical; covered by insurance: \$7,282
  - Medical; combined: \$8,795
  - Estimate, including lost productivity and indirect costs (4\*): \$35,180





## Fatal injuries





### Fatal injuries - Agriculture, Forestry, and Fishing 1960 - 2010







## Occupational fatality rates in agriculture and all industries, 1